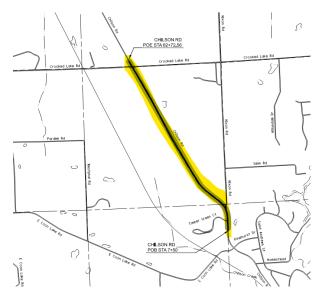

## Construction Advisory Chilson Road S. of Latson Rd to Crooked Lake Rd

The following project is expected to be underway soon. As always, weather adversities, changes in contractor's schedules, or other factors could alter the timing described in this advisory. The Livingston County Road Commission will issue revised advisories for those projects with high traffic impacts.

| Township:        | Genoa Township                                                                                     |
|------------------|----------------------------------------------------------------------------------------------------|
| Roadway:         | Chilson Road from S. of Latson Rd to Crooked Lake Rd                                               |
| Starting Date:   | Monday, June 6, 2022                                                                               |
| Completion Date: | Friday, August 19, 2022                                                                            |
| Project Purpose: | Pavement Rehabilitation and shoulder Gravel                                                        |
| Traffic Impact:  | High Traffic Impact. Expect major delays, Two-way traffic will be maintained through flag control. |