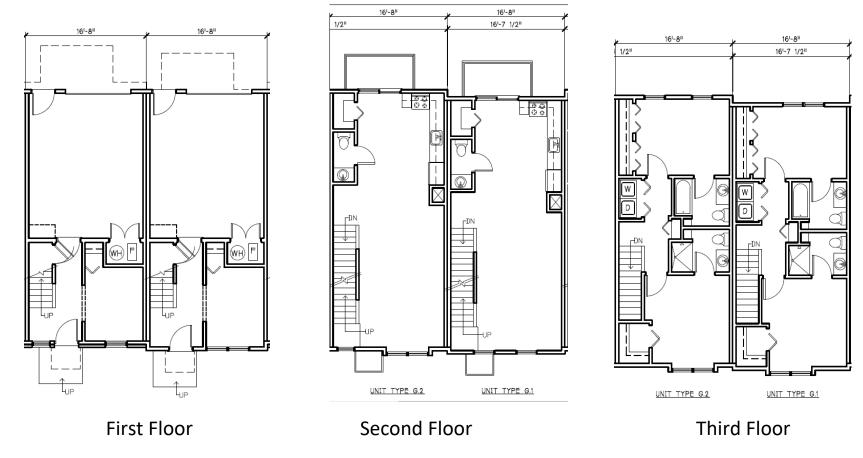

## Preliminary Floor Plans and Elevation: West Village, Brighton MI

B1 B1 A-125 A-145

D1 D1 A-125 A-145

FI FI A-145 A-125 END UNIT TYPE E1/F.1

Third Floor 20' wide units

16'-8" wide internal units

HOBBS + BLACK ARCHITECTS
ARCHITECTURE | PLANNING | INTERIOR DESIGN