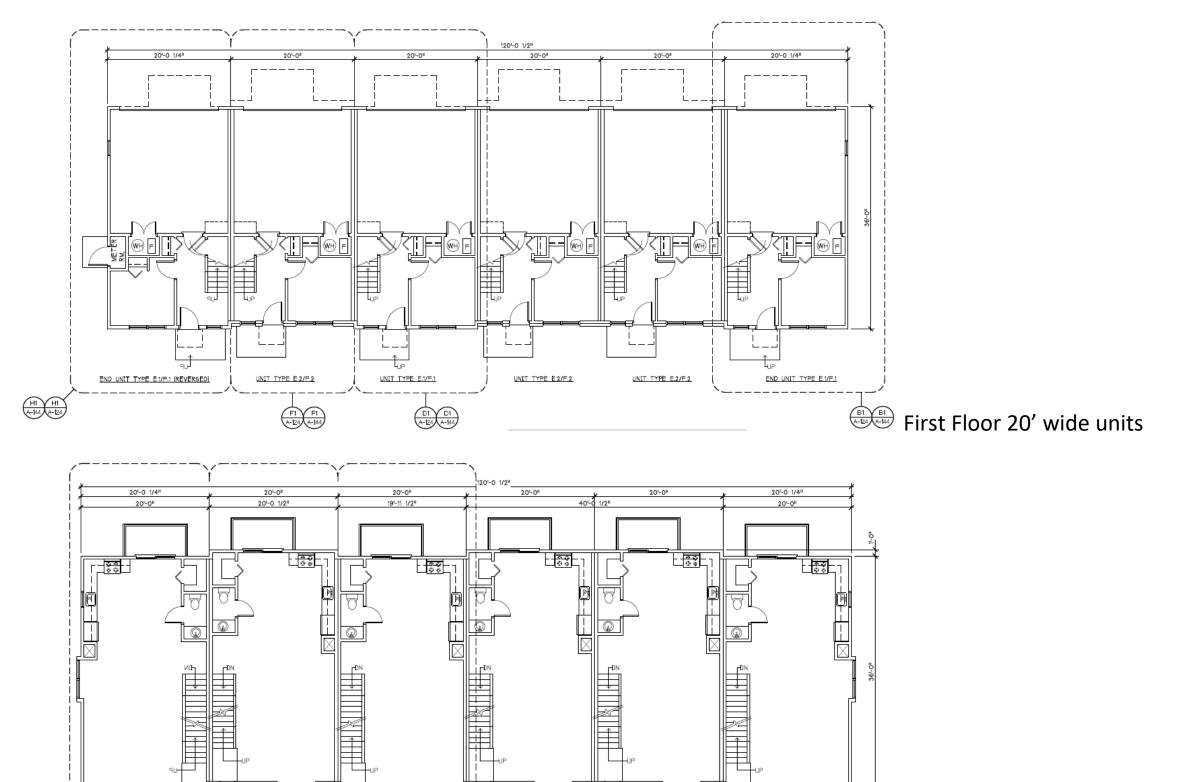

## Preliminary Floor Plans and Elevation: West Village, Brighton MI

B1 B1 A-125 A-145

D1 D1 A-125 A-145

FI FI A-145 A-125 END UNIT TYPE E1/F.1

Third Floor 20' wide units

16'-8" wide internal units

HOBBS + BLACK ARCHITECTS
ARCHITECTURE | PLANNING | INTERIOR DESIGN