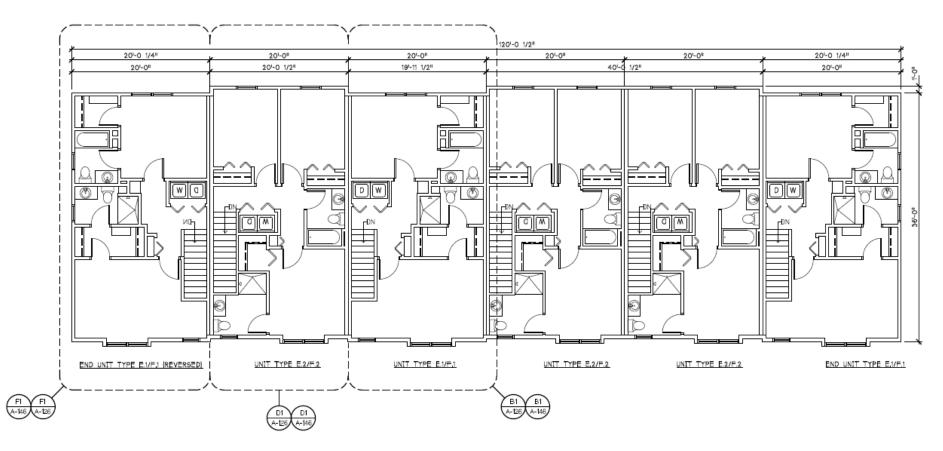

## Preliminary Floor Plans and Elevation: West Village, Brighton MI

B1 B1 A-125 A-145

D1 D1 A-125 A-145

FI FI A-145 A-125 END UNIT TYPE E1/F.1

Third Floor 20' wide units

16'-8" wide internal units

HOBBS + BLACK ARCHITECTS
ARCHITECTURE | PLANNING | INTERIOR DESIGN