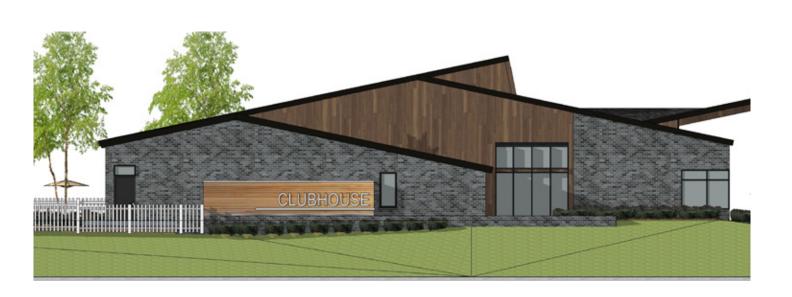

## Conceptual Elevations, West Village, Brighton

Note: Although similar in style, Townhome Buildings will be 5 to 8 units per building

## FRONT ELEVATION

BACK ELEVATION

100 N. State Street, Ann Arbor, Michigan 48104 P.734.663.4189

Typical Building Height

100 N. State Street, Ann Arbor, Michigan 48104 P.734.663.4189

Community Building Conceptual Elevations, West Village, Brighton MI