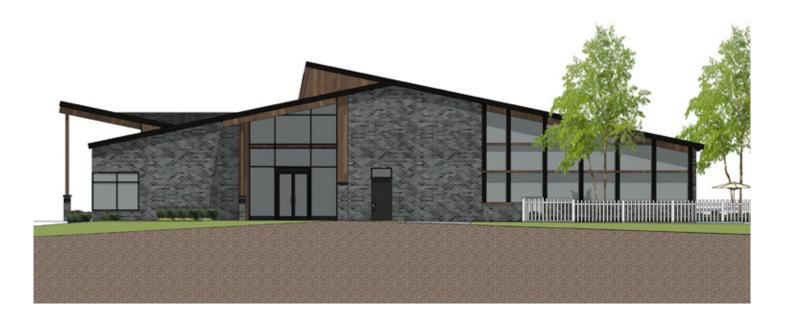

100 N. State Street, Ann Arbor, Michigan 48104 P.734.663.4189

Typical Building Height

100 N. State Street, Ann Arbor, Michigan 48104 P.734.663.4189

Community Building Conceptual Elevations, West Village, Brighton MI