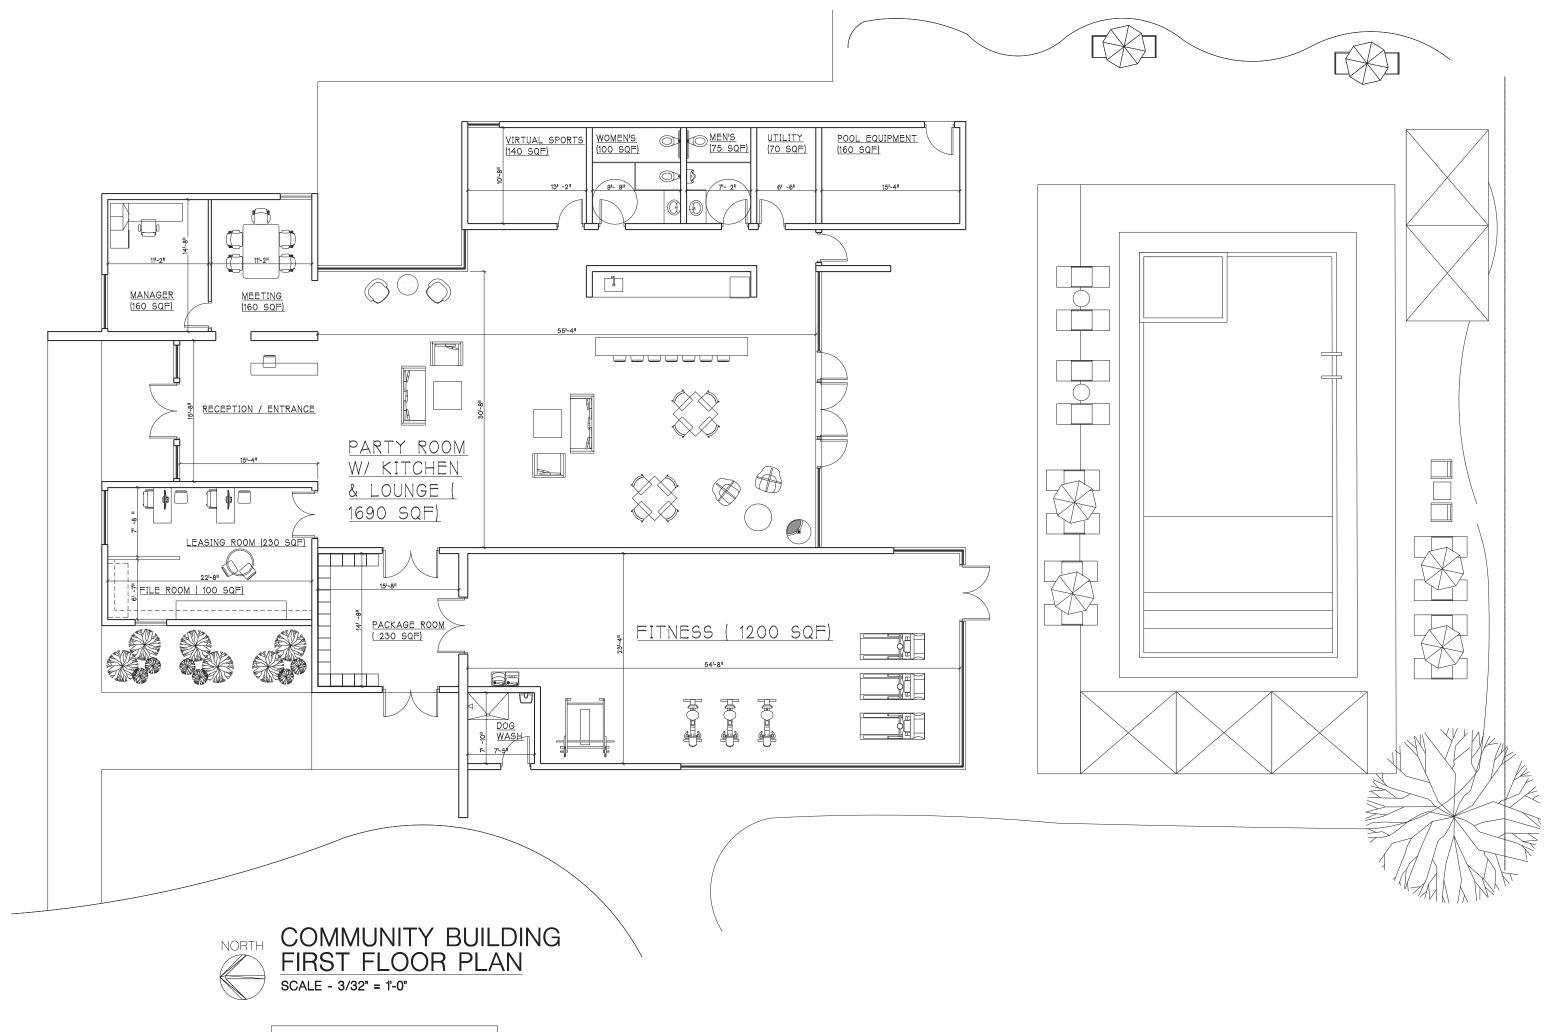

## Preliminary Floor Plans and Elevation: West Village, Brighton MI

B1 B1 A-125 A-145

D1 D1 A-125 A-145

FI FI A-145 A-125 END UNIT TYPE E1/F.1

Third Floor 20' wide units

16'-8" wide internal units

HOBBS + BLACK ARCHITECTS
ARCHITECTURE | PLANNING | INTERIOR DESIGN