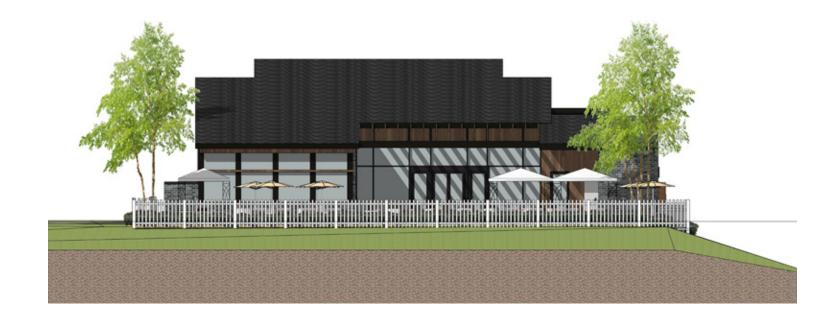

100 N. State Street, Ann Arbor, Michigan 48104 P.734.663.4189

Typical Building Height

100 N. State Street, Ann Arbor, Michigan 48104 P.734.663.4189

Community Building Conceptual Elevations, West Village, Brighton MI