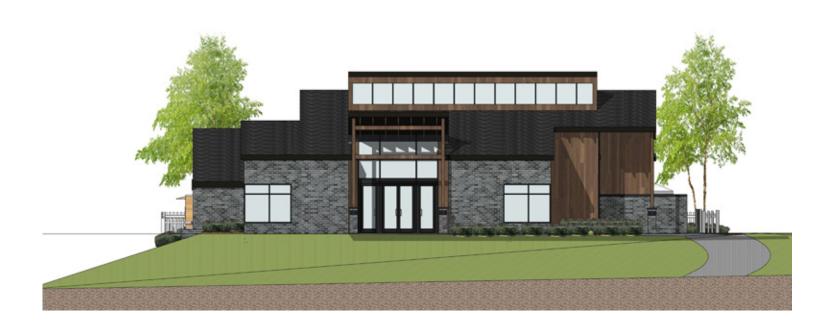

## Conceptual Elevations, West Village, Brighton

Note: Although similar in style, Townhome Buildings will be 5 to 8 units per building

## FRONT ELEVATION

BACK ELEVATION

100 N. State Street, Ann Arbor, Michigan 48104 P.734.663.4189

Typical Building Height

100 N. State Street, Ann Arbor, Michigan 48104 P.734.663.4189

Community Building Conceptual Elevations, West Village, Brighton MI