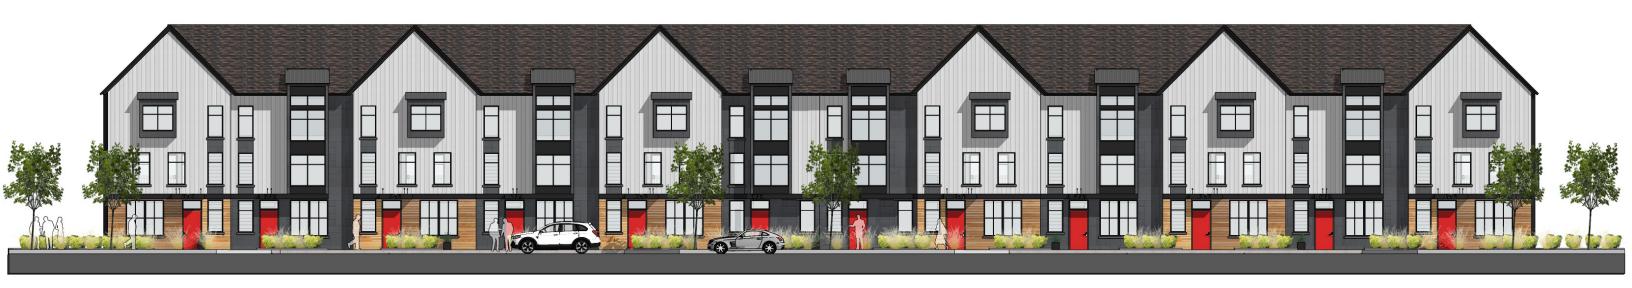

## Conceptual Elevations, West Village, Brighton

Note: Although similar in style, Townhome Buildings will be 5 to 8 units per building

## FRONT ELEVATION

BACK ELEVATION