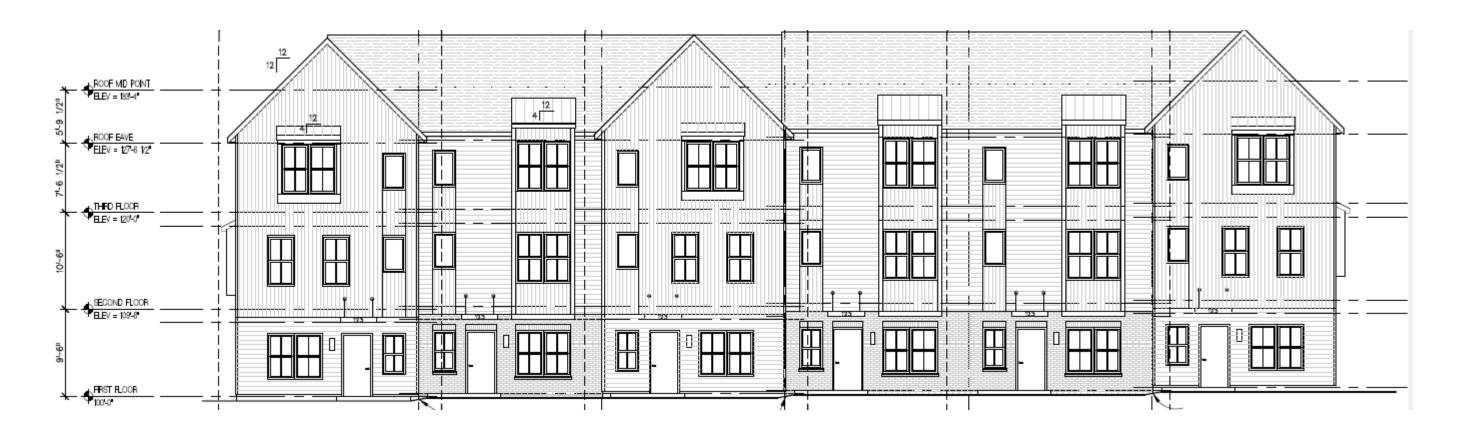

## Conceptual Elevations, West Village, Brighton

Note: Although similar in style, Townhome Buildings will be 5 to 8 units per building

## FRONT ELEVATION

BACK ELEVATION

100 N. State Street, Ann Arbor, Michigan 48104 P.734.663.4189

Typical Building Height

100 N. State Street, Ann Arbor, Michigan 48104 P.734.663.4189

Community Building Conceptual Elevations, West Village, Brighton MI