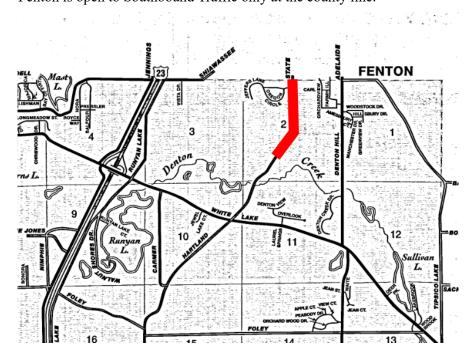

## Hartland Rd - N of White Lk Rd to County Line

The following project is expected to be underway soon. As always, weather adversities, changes in contractor's schedules, or other factors could alter the timing described in this advisory. The Livingston County Road Commission will issue revised advisories for those projects with high traffic impacts.

Township: Tyrone Township

Roadway: Hartland Rd – N of White Lk Rd to County Line

Starting Date: Monday, July 17, 2023 Completion Date: Friday, July 28, 2023 Project Purpose: Road Rehabilitation

Traffic Impact: High Traffic Impact. The road will be open under flag control. An alternate route is advised

during construction. Please note that State Rd (continuation of Hartland Rd) into the city of

Fenton is open to Southbound Traffic only at the county line.