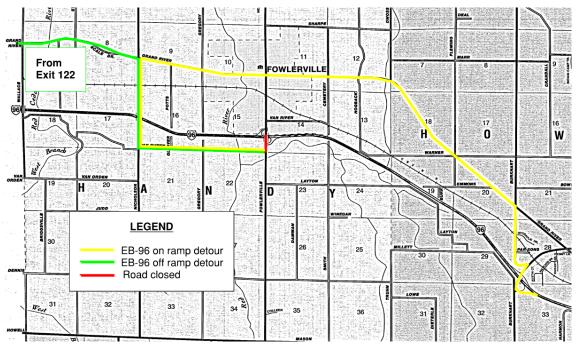

Traffic Impact: High Traffic Impact. The road will be **CLOSED** to through traffic. Please follow the posted detour routes (map attached). Please note that both I-96 EB ramps at Fowlerville Road will be closed. Access to businesses along the closed portion of Fowlerville Road will be maintained to and from the south.