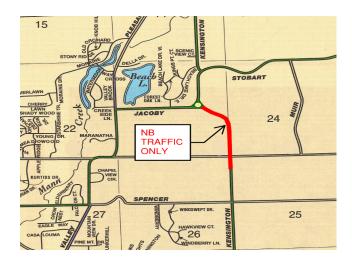

## Construction Advisory Kensington Rd at Buno Rd Repair Southbound Kensington Rd traffic closed at Jacoby Rd Saturday, November 19, 2022 7a.m. to 3 p.m.

The following project is expected to be underway soon. As always, weather adversities, changes in contractor's schedules, or other factors could alter the timing described in this advisory. The Livingston County Road Commission will issue revised advisories for those projects with high traffic impacts.

| Township:        | Brighton Township                                                                                                                                                                                                  |
|------------------|--------------------------------------------------------------------------------------------------------------------------------------------------------------------------------------------------------------------|
| Roadway:         | Kensington Road at Buno Road                                                                                                                                                                                       |
| Starting Date:   | Saturday, November 19, 2022, 7a.m.                                                                                                                                                                                 |
| Completion Date: | Saturday, November 19, 2022, 3 p.m.                                                                                                                                                                                |
| Project Purpose: | Pavement Repair                                                                                                                                                                                                    |
| Traffic Impact:  | High Traffic Impact. Expect major delays, Flag control at Buno Rd and Kensington Rd. intersection. Only Northbound Kensington Rd. Traffic will be allowed. Southbound Kensington Road traffic closed at Jacoby Rd. |