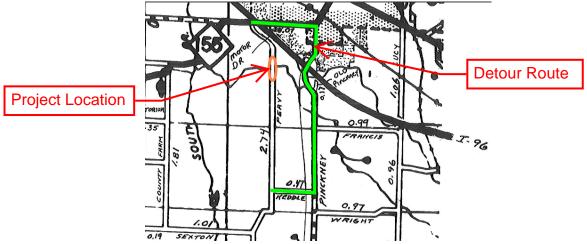

## *Construction Advisory* Peavy Road Bridge Replacement From Keddle Rd to Mason Rd

The following project is expected to be underway soon. As always, weather adversities, changes in contractor's schedules, or other factors could alter the timing described in this advisory. The Livingston County Road Commission will issue revised advisories for those projects with high traffic impacts.

| Township:        | Marion Township                                          |
|------------------|----------------------------------------------------------|
| Roadway:         | Peavy Road Bridge from Keddle Rd to Mason Rd             |
| Starting Date:   | November 7, 2022                                         |
| Completion Date: | May 26, 2023                                             |
| Project Purpose: | Replace Bridge                                           |
| Traffic Impact:  | High Traffic Impact. Bridge will be closed for 200 days. |
|                  |                                                          |