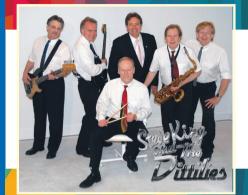

### **August 28** Steve King and the Dittlies

MAIN STREET CLOSES AT 5 P.M. FOR CLASSIC CAR PARKING. CARS MUST REMAIN ON MAIN STREET UNTIL 8 P.M.