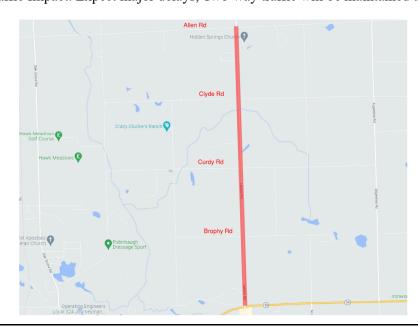

## Construction Advisory Latson Road From M-59 to Allen Rd

The following project is expected to be underway soon. As always, weather adversities, changes in contractor's schedules, or other factors could alter the timing described in this advisory. The Livingston County Road Commission will issue revised advisories for those projects with high traffic impacts.

Township: Oceola Township

Roadway: Latson Road from M-59 to Allen Rd

Starting Date: Wednesday, June 15, 2022 Completion Date: Monday, July 11, 2022

Project Purpose: Pavement Rehabilitation and shoulder Gravel