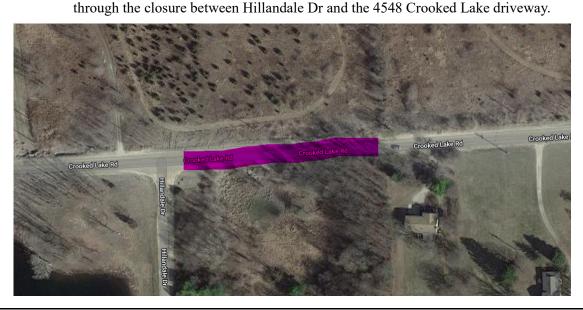

## Construction Advisory Crooked Lake Road Between Hillandale Dr and 4548 Crooked Lake Rd

The following project is expected to be underway soon. As always, weather adversities, changes in contractor's schedules, or other factors could alter the timing described in this advisory. The Livingston County Road Commission will issue revised advisories for those projects with high traffic impacts.

| Township:        | Genoa Township                                                                                                                                                                                     |
|------------------|----------------------------------------------------------------------------------------------------------------------------------------------------------------------------------------------------|
| Roadway:         | Crooked Lake Road Between Springhill Dr and Lakewood Shores Dr                                                                                                                                     |
| Starting Date:   | Monday, May 13, 2022                                                                                                                                                                               |
| Completion Date: | Tuesday, May 14, 2022                                                                                                                                                                              |
| Project Purpose: | Road reconstruction                                                                                                                                                                                |
| Traffic Impact:  | High Traffic Impact. Crooked lake Road will be <b>CLOSED</b> . Residents and emergency vehicles will have access to their homes from either side during the closure but will not be able to travel |