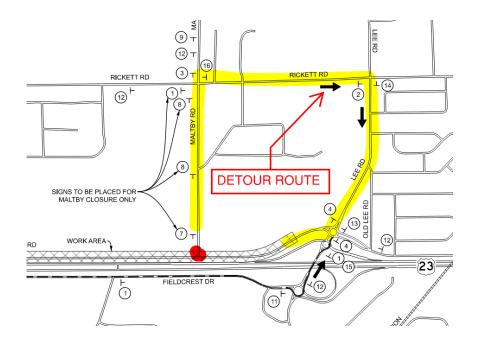

Traffic Impact: High Traffic Impact. The intersection of Maltby Rd and Whitmore Lake Rd will be **CLOSED**.

Residents and Emergency vehicles will have to access their residence from Rickett Rd. A

detour route will be posted as shown below.