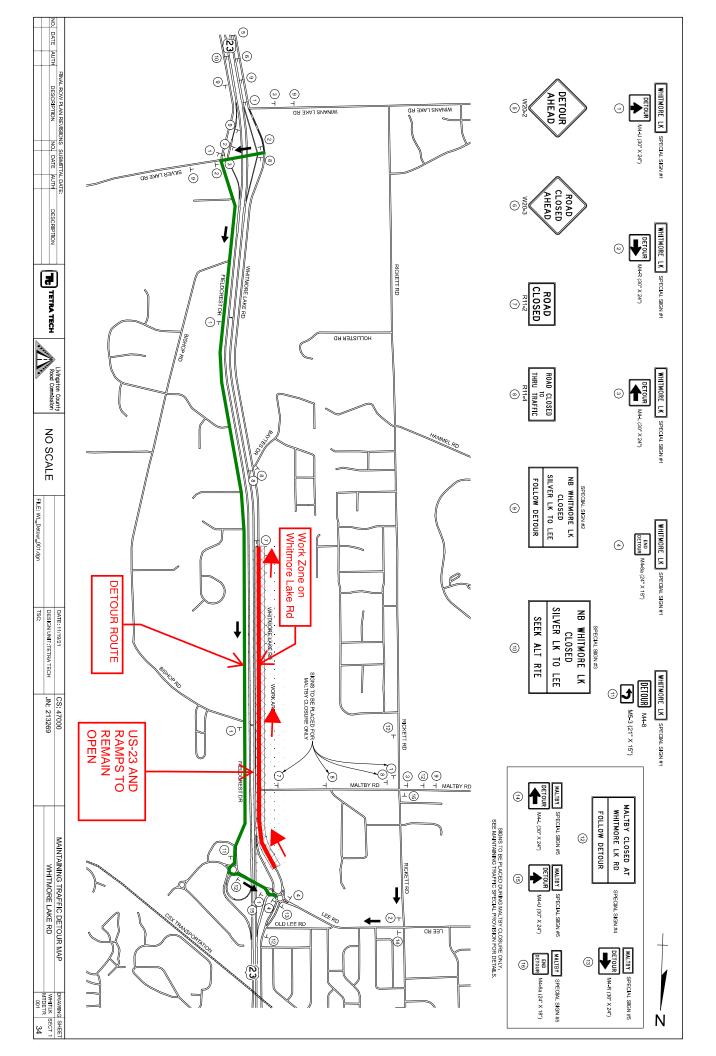

Traffic Impact: High Traffic Impact. Starting at 7:00 am on Monday April 4th, Traffic will be directed on

Whitmore Lake Rd ONE WAY ONLY from Lee Rd south to Baytes Dr. See attached Sketch.