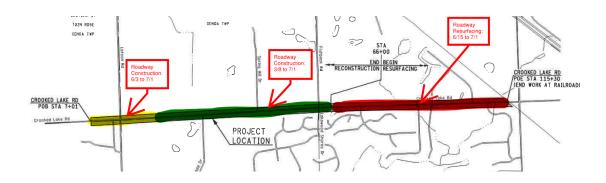

| Township:        | Genoa Township                                                                                                                                                                                                                                     |
|------------------|----------------------------------------------------------------------------------------------------------------------------------------------------------------------------------------------------------------------------------------------------|
| Roadway:         | Crooked Lake Road from Latson Rd to Dorr Rd                                                                                                                                                                                                        |
| Starting Date:   | Tuesday, March 8, 2022                                                                                                                                                                                                                             |
| Completion Date: | Friday, July 1, 2022                                                                                                                                                                                                                               |
| Project Purpose: | Roadway Construction and Paving, and Roadway Resurfacing                                                                                                                                                                                           |
| Traffic Impact:  | High Traffic Impact. Crooked lake Road will be <b>CLOSED</b> to through traffic during the construction project. Access to the residential homes will be maintained throughout the project. See the attached detour sheet for further information. |