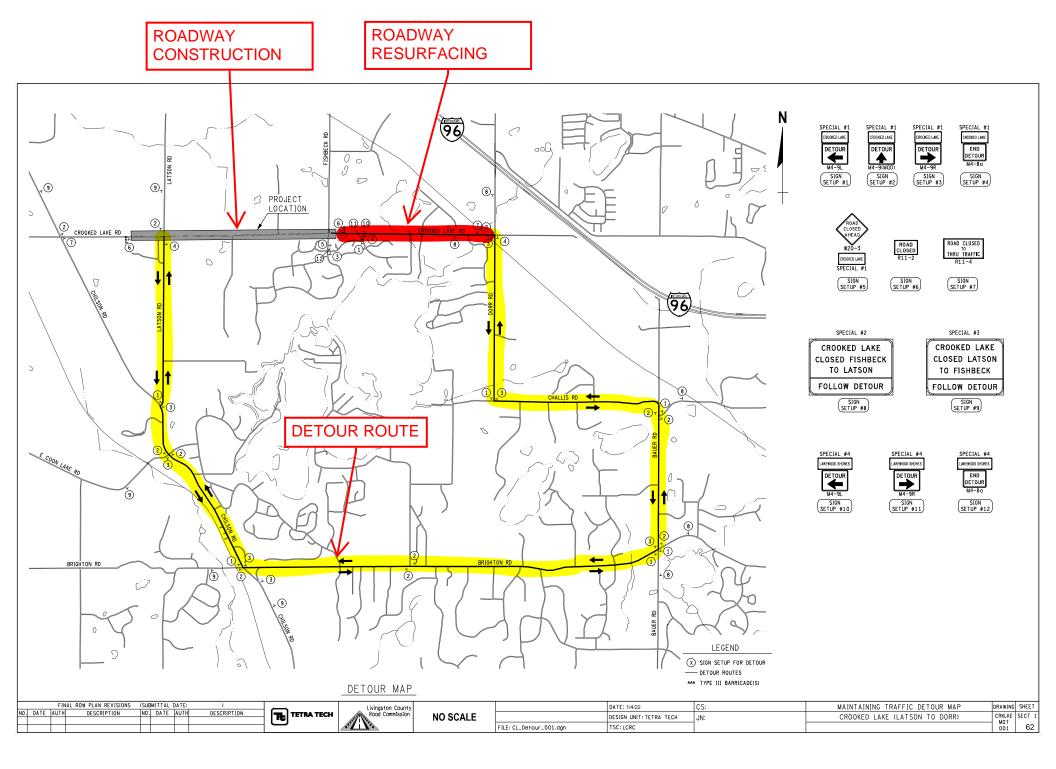

| Township:        | Genoa Township                                                                                                                                                                                                                                     |
|------------------|----------------------------------------------------------------------------------------------------------------------------------------------------------------------------------------------------------------------------------------------------|
| Roadway:         | Crooked Lake Road from Latson Rd to Dorr Rd                                                                                                                                                                                                        |
| Starting Date:   | Tuesday, March 8, 2022                                                                                                                                                                                                                             |
| Completion Date: | Friday, July 1, 2022                                                                                                                                                                                                                               |
| Project Purpose: | Roadway Construction and Paving, and Roadway Resurfacing                                                                                                                                                                                           |
| Traffic Impact:  | High Traffic Impact. Crooked lake Road will be <b>CLOSED</b> to through traffic during the construction project. Access to the residential homes will be maintained throughout the project. See the attached detour sheet for further information. |

Access to the school will be maintained from Latson Rd while school is in session.